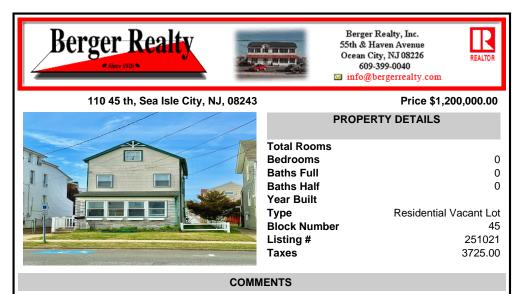

Attention Investors. Build your single family home just a block off the beach in the heart of Sea Isle City. Lot is 26x110 so a variance would be need to build. Buyer is responsible for all permitting ....