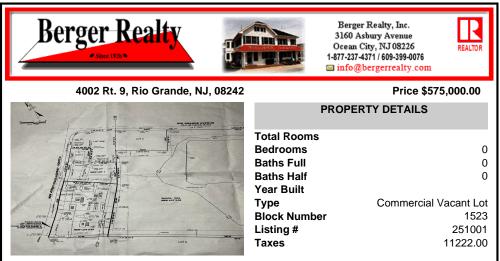

## COMMENTS

57,584 sq ft (1.32 acres) lot in Rio Grande zoned TC/TR. Town Center Zoning allows for retail, service, restaurants, offices, health care facilities, mixed use building, self storage and more. Town Residential allows up to 12 dwelling units per acre- maximum 3 stories, single family, multi family, townhouse and more. For a full list of potential uses of the property check ...