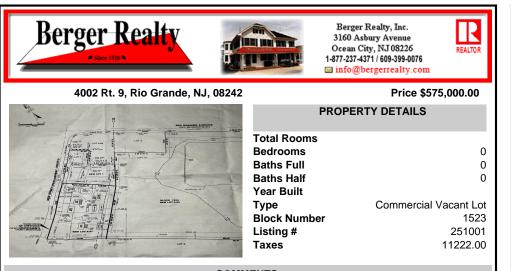

# COMMENTS

57,584 sq ft (1.32 acres) lot in Rio Grande zoned TC/TR. Town Center Zoning allows for retail, service, restaurants, offices, health care facilities, mixed use building, self storage and more. Town Residential allows up to 12 dwelling units per acre- maximum 3 stories, single family, multi family, townhouse and more. For a full list of potential uses of the property check ...