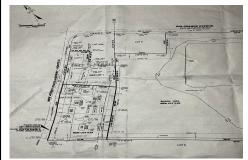

### **COMMENTS**

**Taxes** 

57,584 sq ft (1.32 acres) lot in Rio Grande zoned TC/TR. Town Center Zoning allows for retail, service, restaurants, offices, health care facilities, mixed use building, self storage and more. Town Residential allows up to 12 dwelling units per acre- maximum 3 stories, single family, multi family, townhouse and more. For a full list of potential uses of the property check ...

### COMMENTS

57,584 sq ft (1.32 acres) lot in Rio Grande zoned TC/TR. Town Center Zoning allows for retail, service, restaurants, offices, health care facilities, mixed use building, self storage and more. Town Residential allows up to 12 dwelling units per acre- maximum 3 stories, single family, multi family, townhouse and more. For a full list of potential uses of the property check ...