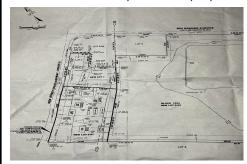

### **COMMENTS**

**Taxes** 

57,584 sq ft (1.32 acres) lot in Rio Grande zoned TC/TR. Town Center Zoning allows for retail, service, restaurants, offices, health care facilities, mixed use building, self storage and more. Town Residential allows up to 12 dwelling units per acre- maximum 3 stories, single family, multi family, townhouse and more. For a full list of potential uses of the property check ...

### COMMENTS

57,584 sq ft (1.32 acres) lot in Rio Grande zoned TC/TR. Town Center Zoning allows for retail, service, restaurants, offices, health care facilities, mixed use building, self storage and more. Town Residential allows up to 12 dwelling units per acre- maximum 3 stories, single family, multi family, townhouse and more. For a full list of potential uses of the property check ...