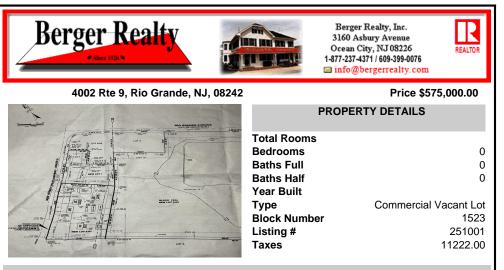

## COMMENTS

57,584 sq ft (1.32 acres) lot in Rio Grande zoned TC/TR. Town Center Zoning allows for retail, service, restaurants, offices, health care facilities, mixed use building, self storage and more. Town Residential allows up to 12 dwelling units per acre- maximum 3 stories, single family, multi family, townhouse and more. For a full list of potential uses of the property check ...

# COMMENTS

Listing #

Taxes

57,584 sq ft (1.32 acres) lot in Rio Grande zoned TC/TR. Town Center Zoning allows for retail, service, restaurants, offices, health care facilities, mixed use building, self storage and more. Town Residential allows up to 12 dwelling units per acre- maximum 3 stories, single family, multi family, townhouse and more. For a full list of potential uses of the property check ...