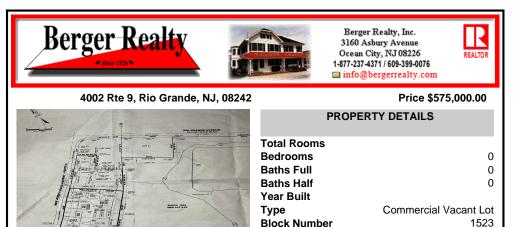

## COMMENTS

57,584 sq ft (1.32 acres) lot in Rio Grande zoned TC/TR. Town Center Zoning allows for retail, service, restaurants, offices, health care facilities, mixed use building, self storage and more. Town Residential allows up to 12 dwelling units per acre- maximum 3 stories, single family, multi family, townhouse and more. For a full list of potential uses of the property check ...

# COMMENTS

Listing #

Taxes

57,584 sq ft (1.32 acres) lot in Rio Grande zoned TC/TR. Town Center Zoning allows for retail, service, restaurants, offices, health care facilities, mixed use building, self storage and more. Town Residential allows up to 12 dwelling units per acre- maximum 3 stories, single family, multi family, townhouse and more. For a full list of potential uses of the property check ...