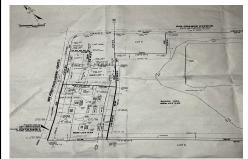

### **COMMENTS**

Taxes

57,584 sq ft (1.32 acres) lot in Rio Grande zoned TC/TR. Town Center Zoning allows for retail, service, restaurants, offices, health care facilities, mixed use building, self storage and more. Town Residential allows up to 12 dwelling units per acre- maximum 3 stories, single family, multi family, townhouse and more. For a full list of potential uses of the property check ...

### COMMENTS

57,584 sq ft (1.32 acres) lot in Rio Grande zoned TC/TR. Town Center Zoning allows for retail, service, restaurants, offices, health care facilities, mixed use building, self storage and more. Town Residential allows up to 12 dwelling units per acre- maximum 3 stories, single family, multi family, townhouse and more. For a full list of potential uses of the property check ...