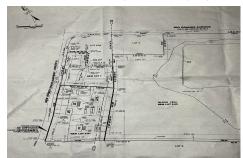

### **COMMENTS**

Taxes

57,584 sq ft (1.32 acres) lot in Rio Grande zoned TC/TR. Town Center Zoning allows for retail, service, restaurants, offices, health care facilities, mixed use building, self storage and more. Town Residential allows up to 12 dwelling units per acre- maximum 3 stories, single family, multi family, townhouse and more. For a full list of potential uses of the property check ...

### COMMENTS

57,584 sq ft (1.32 acres) lot in Rio Grande zoned TC/TR. Town Center Zoning allows for retail, service, restaurants, offices, health care facilities, mixed use building, self storage and more. Town Residential allows up to 12 dwelling units per acre- maximum 3 stories, single family, multi family, townhouse and more. For a full list of potential uses of the property check ...