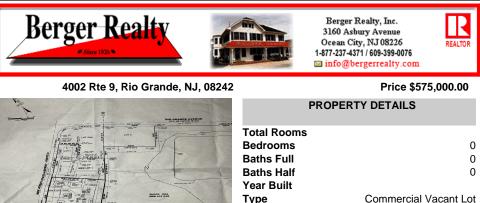

## COMMENTS

57,584 sq ft (1.32 acres) lot in Rio Grande zoned TC/TR. Town Center Zoning allows for retail, service, restaurants, offices, health care facilities, mixed use building, self storage and more. Town Residential allows up to 12 dwelling units per acre- maximum 3 stories, single family, multi family, townhouse and more. For a full list of potential uses of the property check ...

#### CONTACT

Scan to see Property page.

Ask for Patricia (Trish) Spengler **Berger Realty Inc** 3160 Asbury Avenue, Ocean City Call: 609-425-9254 Email to: pjs@bergerrealty.com