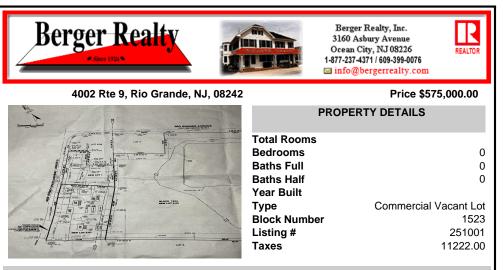

# COMMENTS

57,584 sq ft (1.32 acres) lot in Rio Grande zoned TC/TR. Town Center Zoning allows for retail, service, restaurants, offices, health care facilities, mixed use building, self storage and more. Town Residential allows up to 12 dwelling units per acre- maximum 3 stories, single family, multi family, townhouse and more. For a full list of potential uses of the property check ...

#### CONTACT

Scan to see Property page.

Ask for Patricia (Trish) Spengler **Berger Realty Inc** 3160 Asbury Avenue, Ocean City Call: 609-425-9254 Email to: pjs@bergerrealty.com

| PROPERTY DETAILS                                                                                                           |
|----------------------------------------------------------------------------------------------------------------------------|
| Total RoomsBedrooms0Baths Full0Baths Half0Year Built0TypeCommercial Vacant LotBlock Number1523Listing #251001Taxes11222.00 |
| Block Number 1523   Listing # 251001                                                                                       |