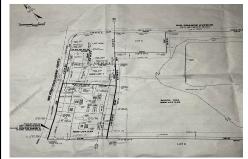

# **COMMENTS**

Listing #

Taxes

57,584 sq ft (1.32 acres) lot in Rio Grande zoned TC/TR. Town Center Zoning allows for retail, service, restaurants, offices, health care facilities, mixed use building, self storage and more. Town Residential allows up to 12 dwelling units per acre- maximum 3 stories, single family, multi family, townhouse and more. For a full list of potential uses of the property check ...

# COMMENTS

57,584 sq ft (1.32 acres) lot in Rio Grande zoned TC/TR. Town Center Zoning allows for retail, service, restaurants, offices, health care facilities, mixed use building, self storage and more. Town Residential allows up to 12 dwelling units per acre- maximum 3 stories, single family, multi family, townhouse and more. For a full list of potential uses of the property check ...