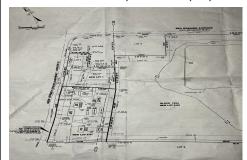

# **COMMENTS**

Listing #

Taxes

57,584 sq ft (1.32 acres) lot in Rio Grande zoned TC/TR. Town Center Zoning allows for retail, service, restaurants, offices, health care facilities, mixed use building, self storage and more. Town Residential allows up to 12 dwelling units per acre- maximum 3 stories, single family, multi family, townhouse and more. For a full list of potential uses of the property check ...

# COMMENTS

57,584 sq ft (1.32 acres) lot in Rio Grande zoned TC/TR. Town Center Zoning allows for retail, service, restaurants, offices, health care facilities, mixed use building, self storage and more. Town Residential allows up to 12 dwelling units per acre- maximum 3 stories, single family, multi family, townhouse and more. For a full list of potential uses of the property check ...