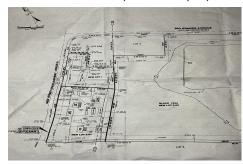

## **COMMENTS**

57,584 sq ft (1.32 acres) lot in Rio Grande zoned TC/TR. Town Center Zoning allows for retail, service, restaurants, offices, health care facilities, mixed use building, self storage and more. Town Residential allows up to 12 dwelling units per acre- maximum 3 stories, single family, multi family, townhouse and more. For a full list of potential uses of the property check ...

Price \$575,000.00

4002 Rt. 9, Rio Grande, NJ, 08242