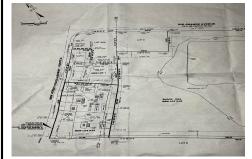

## COMMENTS

57,584 sq ft (1.32 acres) lot in Rio Grande zoned TC/TR. Town Center Zoning allows for retail, service, restaurants, offices, health care facilities, mixed use building, self storage and more. Town Residential allows up to 12 dwelling units per acre- maximum 3 stories, single family, multi family, townhouse and more. For a full list of potential uses of the property check ...

Price \$575,000.00

4002 Rt. 9, Rio Grande, NJ, 08242