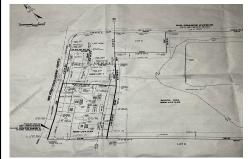

### **COMMENTS**

57,584 sq ft (1.32 acres) lot in Rio Grande zoned TC/TR. Town Center Zoning allows for retail, service, restaurants, offices, health care facilities, mixed use building, self storage and more. Town Residential allows up to 12 dwelling units per acre- maximum 3 stories, single family, multi family, townhouse and more. For a full list of potential uses of the property check ...

### COMMENTS

57,584 sq ft (1.32 acres) lot in Rio Grande zoned TC/TR. Town Center Zoning allows for retail, service, restaurants, offices, health care facilities, mixed use building, self storage and more. Town Residential allows up to 12 dwelling units per acre- maximum 3 stories, single family, multi family, townhouse and more. For a full list of potential uses of the property check ...