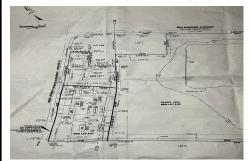

### **COMMENTS**

57,584 sq ft (1.32 acres) lot in Rio Grande zoned TC/TR. Town Center Zoning allows for retail, service, restaurants, offices, health care facilities, mixed use building, self storage and more. Town Residential allows up to 12 dwelling units per acre- maximum 3 stories, single family, multi family, townhouse and more. For a full list of potential uses of the property check ...

### COMMENTS

57,584 sq ft (1.32 acres) lot in Rio Grande zoned TC/TR. Town Center Zoning allows for retail, service, restaurants, offices, health care facilities, mixed use building, self storage and more. Town Residential allows up to 12 dwelling units per acre- maximum 3 stories, single family, multi family, townhouse and more. For a full list of potential uses of the property check ...