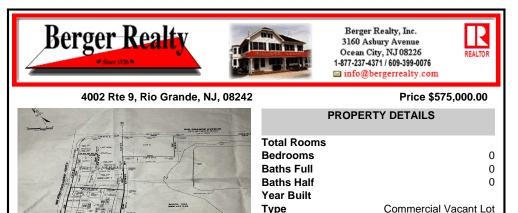

# COMMENTS

57,584 sq ft (1.32 acres) lot in Rio Grande zoned TC/TR. Town Center Zoning allows for retail, service, restaurants, offices, health care facilities, mixed use building, self storage and more. Town Residential allows up to 12 dwelling units per acre- maximum 3 stories, single family, multi family, townhouse and more. For a full list of potential uses of the property check ...