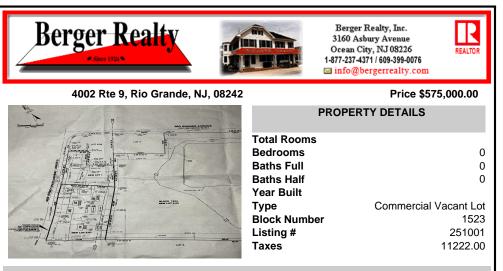

# COMMENTS

**Block Number** 

Listing #

Taxes

57,584 sq ft (1.32 acres) lot in Rio Grande zoned TC/TR. Town Center Zoning allows for retail, service, restaurants, offices, health care facilities, mixed use building, self storage and more. Town Residential allows up to 12 dwelling units per acre- maximum 3 stories, single family, multi family, townhouse and more. For a full list of potential uses of the property check ...