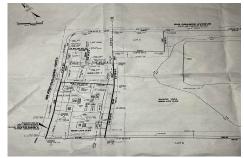

# **COMMENTS**

Taxes

57,584 sq ft (1.32 acres) lot in Rio Grande zoned TC/TR. Town Center Zoning allows for retail, service, restaurants, offices, health care facilities, mixed use building, self storage and more. Town Residential allows up to 12 dwelling units per acre- maximum 3 stories, single family, multi family, townhouse and more. For a full list of potential uses of the property check ...

# COMMENTS

57,584 sq ft (1.32 acres) lot in Rio Grande zoned TC/TR. Town Center Zoning allows for retail, service, restaurants, offices, health care facilities, mixed use building, self storage and more. Town Residential allows up to 12 dwelling units per acre- maximum 3 stories, single family, multi family, townhouse and more. For a full list of potential uses of the property check ...