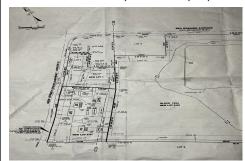

# **COMMENTS**

Taxes

57,584 sq ft (1.32 acres) lot in Rio Grande zoned TC/TR. Town Center Zoning allows for retail, service, restaurants, offices, health care facilities, mixed use building, self storage and more. Town Residential allows up to 12 dwelling units per acre- maximum 3 stories, single family, multi family, townhouse and more. For a full list of potential uses of the property check ...

# COMMENTS

57,584 sq ft (1.32 acres) lot in Rio Grande zoned TC/TR. Town Center Zoning allows for retail, service, restaurants, offices, health care facilities, mixed use building, self storage and more. Town Residential allows up to 12 dwelling units per acre- maximum 3 stories, single family, multi family, townhouse and more. For a full list of potential uses of the property check ...