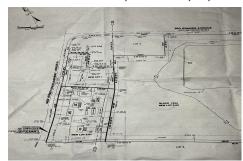

## **COMMENTS**

Taxes

57,584 sq ft (1.32 acres) lot in Rio Grande zoned TC/TR. Town Center Zoning allows for retail, service, restaurants, offices, health care facilities, mixed use building, self storage and more. Town Residential allows up to 12 dwelling units per acre- maximum 3 stories, single family, multi family, townhouse and more. For a full list of potential uses of the property check ...

## COMMENTS

57,584 sq ft (1.32 acres) lot in Rio Grande zoned TC/TR. Town Center Zoning allows for retail, service, restaurants, offices, health care facilities, mixed use building, self storage and more. Town Residential allows up to 12 dwelling units per acre- maximum 3 stories, single family, multi family, townhouse and more. For a full list of potential uses of the property check ...