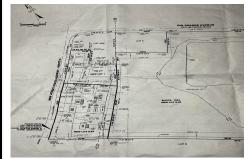

## **COMMENTS**

Taxes

57,584 sq ft (1.32 acres) lot in Rio Grande zoned TC/TR. Town Center Zoning allows for retail, service, restaurants, offices, health care facilities, mixed use building, self storage and more. Town Residential allows up to 12 dwelling units per acre- maximum 3 stories, single family, multi family, townhouse and more. For a full list of potential uses of the property check ...

## COMMENTS

57,584 sq ft (1.32 acres) lot in Rio Grande zoned TC/TR. Town Center Zoning allows for retail, service, restaurants, offices, health care facilities, mixed use building, self storage and more. Town Residential allows up to 12 dwelling units per acre- maximum 3 stories, single family, multi family, townhouse and more. For a full list of potential uses of the property check ...