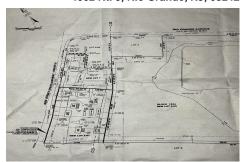

# **COMMENTS**

Taxes

57,584 sq ft (1.32 acres) lot in Rio Grande zoned TC/TR. Town Center Zoning allows for retail, service, restaurants, offices, health care facilities, mixed use building, self storage and more. Town Residential allows up to 12 dwelling units per acre- maximum 3 stories, single family, multi family, townhouse and more. For a full list of potential uses of the property check ...

# **PROPERTY FEATURES**