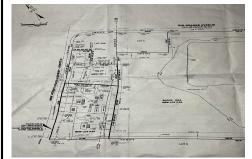

# COMMENTS

57,584 sq ft (1.32 acres) lot in Rio Grande zoned TC/TR. Town Center Zoning allows for retail, service, restaurants, offices, health care facilities, mixed use building, self storage and more. Town Residential allows up to 12 dwelling units per acre- maximum 3 stories, single family, multi family, townhouse and more. For a full list of potential uses of the property check ...

# **PROPERTY FEATURES**