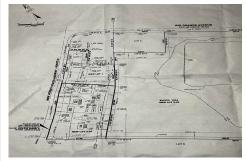

# **COMMENTS**

Taxes

57,584 sq ft (1.32 acres) lot in Rio Grande zoned TC/TR. Town Center Zoning allows for retail, service, restaurants, offices, health care facilities, mixed use building, self storage and more. Town Residential allows up to 12 dwelling units per acre- maximum 3 stories, single family, multi family, townhouse and more. For a full list of potential uses of the property check ...

# COMMENTS

57,584 sq ft (1.32 acres) lot in Rio Grande zoned TC/TR. Town Center Zoning allows for retail, service, restaurants, offices, health care facilities, mixed use building, self storage and more. Town Residential allows up to 12 dwelling units per acre- maximum 3 stories, single family, multi family, townhouse and more. For a full list of potential uses of the property check ...