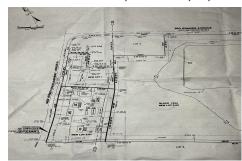

# **COMMENTS**

Taxes

57,584 sq ft (1.32 acres) lot in Rio Grande zoned TC/TR. Town Center Zoning allows for retail, service, restaurants, offices, health care facilities, mixed use building, self storage and more. Town Residential allows up to 12 dwelling units per acre- maximum 3 stories, single family, multi family, townhouse and more. For a full list of potential uses of the property check ...

# COMMENTS

57,584 sq ft (1.32 acres) lot in Rio Grande zoned TC/TR. Town Center Zoning allows for retail, service, restaurants, offices, health care facilities, mixed use building, self storage and more. Town Residential allows up to 12 dwelling units per acre- maximum 3 stories, single family, multi family, townhouse and more. For a full list of potential uses of the property check ...