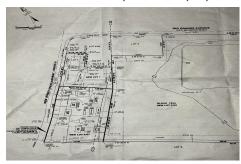

# **COMMENTS**

Taxes

57,584 sq ft (1.32 acres) lot in Rio Grande zoned TC/TR. Town Center Zoning allows for retail, service, restaurants, offices, health care facilities, mixed use building, self storage and more. Town Residential allows up to 12 dwelling units per acre- maximum 3 stories, single family, multi family, townhouse and more. For a full list of potential uses of the property check ...

# COMMENTS

57,584 sq ft (1.32 acres) lot in Rio Grande zoned TC/TR. Town Center Zoning allows for retail, service, restaurants, offices, health care facilities, mixed use building, self storage and more. Town Residential allows up to 12 dwelling units per acre- maximum 3 stories, single family, multi family, townhouse and more. For a full list of potential uses of the property check ...