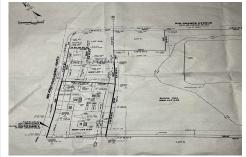

# **COMMENTS**

Taxes

57,584 sq ft (1.32 acres) lot in Rio Grande zoned TC/TR. Town Center Zoning allows for retail, service, restaurants, offices, health care facilities, mixed use building, self storage and more. Town Residential allows up to 12 dwelling units per acre- maximum 3 stories, single family, multi family, townhouse and more. For a full list of potential uses of the property check ...

# COMMENTS

57,584 sq ft (1.32 acres) lot in Rio Grande zoned TC/TR. Town Center Zoning allows for retail, service, restaurants, offices, health care facilities, mixed use building, self storage and more. Town Residential allows up to 12 dwelling units per acre- maximum 3 stories, single family, multi family, townhouse and more. For a full list of potential uses of the property check ...