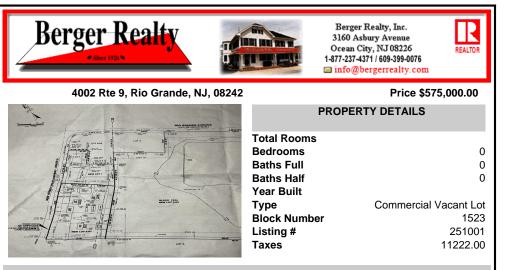

## COMMENTS

57,584 sq ft (1.32 acres) lot in Rio Grande zoned TC/TR. Town Center Zoning allows for retail, service, restaurants, offices, health care facilities, mixed use building, self storage and more. Town Residential allows up to 12 dwelling units per acre- maximum 3 stories, single family, multi family, townhouse and more. For a full list of potential uses of the property check ...

# COMMENTS

Listing #

Taxes

57,584 sq ft (1.32 acres) lot in Rio Grande zoned TC/TR. Town Center Zoning allows for retail, service, restaurants, offices, health care facilities, mixed use building, self storage and more. Town Residential allows up to 12 dwelling units per acre- maximum 3 stories, single family, multi family, townhouse and more. For a full list of potential uses of the property check ...