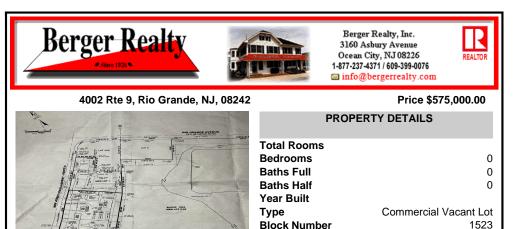

# COMMENTS

Listing #

Taxes

57,584 sq ft (1.32 acres) lot in Rio Grande zoned TC/TR. Town Center Zoning allows for retail, service, restaurants, offices, health care facilities, mixed use building, self storage and more. Town Residential allows up to 12 dwelling units per acre- maximum 3 stories, single family, multi family, townhouse and more. For a full list of potential uses of the property check ...