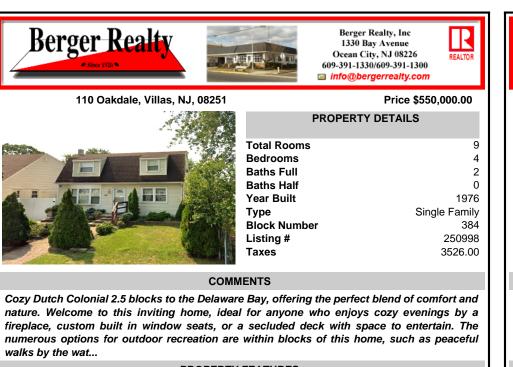

## Price \$550,000.00

REALTO

9

4

2

0

## **PROPERTY DETAILS Total Rooms Bedrooms Baths Full Baths Half** Year Built 1976 Single Family Туре **Block Number** 384 Listing # 250998 Taxes 3526.00

## COMMENTS

Cozy Dutch Colonial 2.5 blocks to the Delaware Bay, offering the perfect blend of comfort and nature. Welcome to this inviting home, ideal for anyone who enjoys cozy evenings by a fireplace, custom built in window seats, or a secluded deck with space to entertain. The numerous options for outdoor recreation are within blocks of this home, such as peaceful walks by the wat ...