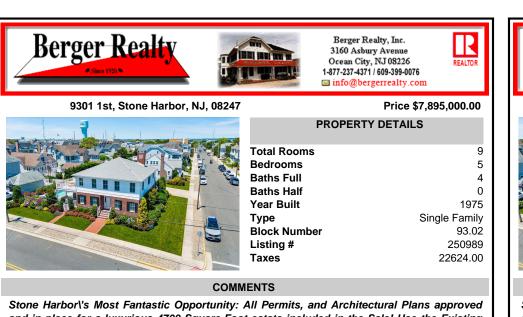

and in place for a luxurious 4700 Square-Foot estate included in the Sale! Use the Existing Well-Maintained Single-Family Home or design a Magnificent Estate on this expansive perfectly located 110 x 110 Corner Lot just three homes from the beach. THE LARGEST SINGLE LOT IN TOWN. T...