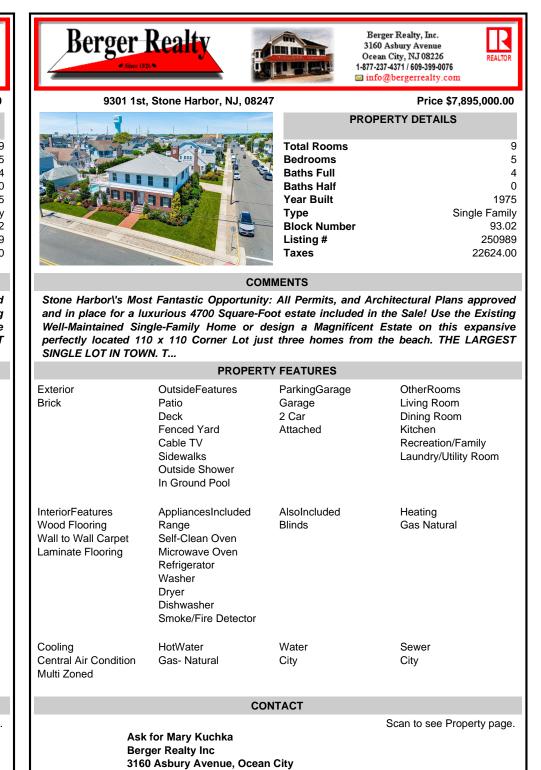

and in place for a luxurious 4700 Square-Foot estate included in the Sale! Use the Existing Well-Maintained Single-Family Home or design a Magnificent Estate on this expansive perfectly located 110 x 110 Corner Lot just three homes from the beach. THE LARGEST SINGLE LOT IN TOWN. T...