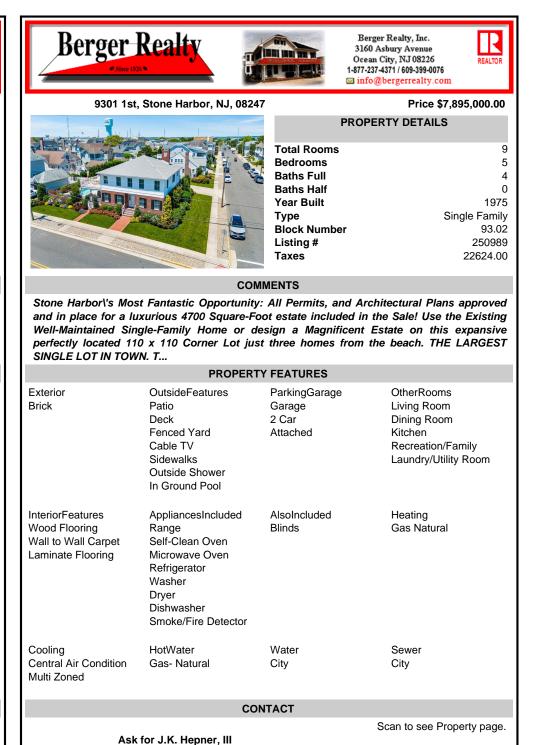

and in place for a luxurious 4700 Square-Foot estate included in the Sale! Use the Existing Well-Maintained Single-Family Home or design a Magnificent Estate on this expansive perfectly located 110 x 110 Corner Lot just three homes from the beach. THE LARGEST SINGLE LOT IN TOWN. T...