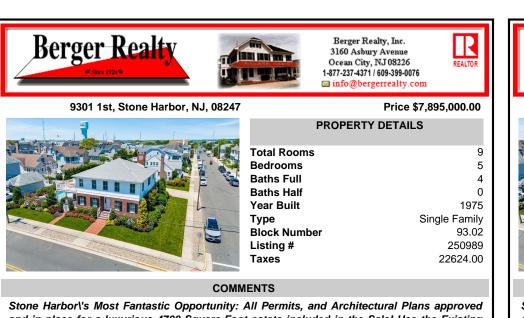

and in place for a luxurious 4700 Square-Foot estate included in the Sale! Use the Existing Well-Maintained Single-Family Home or design a Magnificent Estate on this expansive perfectly located 110 x 110 Corner Lot just three homes from the beach. THE LARGEST SINGLE LOT IN TOWN. T...