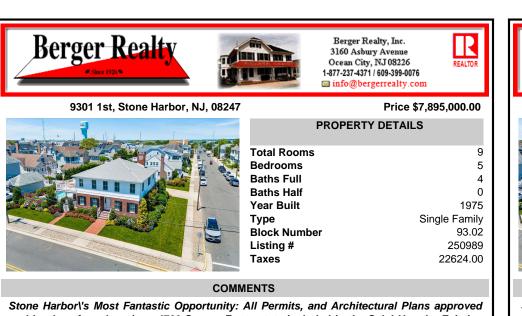

and in place for a luxurious 4700 Square-Foot estate included in the Sale! Use the Existing Well-Maintained Single-Family Home or design a Magnificent Estate on this expansive perfectly located 110 x 110 Corner Lot just three homes from the beach. THE LARGEST SINGLE LOT IN TOWN. T...