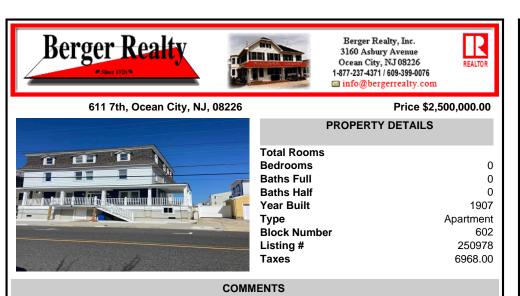

Welcome to 611 East 7th Street in the historic heart of Ocean City, NJ! This property is not just a house—it's a grand adventure waiting to happen. This is the old Cresent Lodge featuring 6,440 square feet of space nestled on a 4,321 square foot lot, this home is bursting with potential and endless possibilities. Once a bustling rooming house, this property boasts

| a who                                             |                                                                                     | -                         |                  |
|---------------------------------------------------|-------------------------------------------------------------------------------------|---------------------------|------------------|
| PROPERTY FEATURES                                 |                                                                                     |                           |                  |
| OutsideFeatures<br>Porch<br>Cable TV<br>Sidewalks | ParkingGarage<br>Parking Pad<br>Detached<br>Concrete Driveway<br>Black Top Driveway | OtherRooms<br>Living Room | Basement<br>Full |
| Heating<br>Gas Natural<br>Electric<br>Baseboard   | Cooling<br>Other                                                                    | HotWater<br>Electric      | Water<br>Public  |
| Sewer<br>Public                                   |                                                                                     |                           |                  |