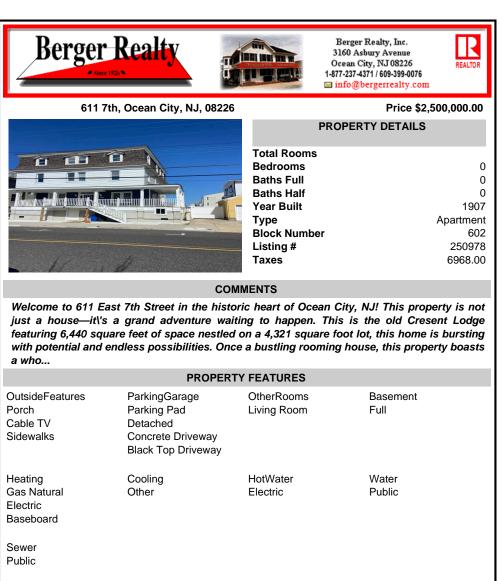

Welcome to 611 East 7th Street in the historic heart of Ocean City, NJ! This property is not just a house—it's a grand adventure waiting to happen. This is the old Cresent Lodge featuring 6,440 square feet of space nestled on a 4,321 square foot lot, this home is bursting with potential and endless possibilities. Once a bustling rooming house, this property boasts

| a who                                             |                                                                                     | -                         |                  |
|---------------------------------------------------|-------------------------------------------------------------------------------------|---------------------------|------------------|
| PROPERTY FEATURES                                 |                                                                                     |                           |                  |
| OutsideFeatures<br>Porch<br>Cable TV<br>Sidewalks | ParkingGarage<br>Parking Pad<br>Detached<br>Concrete Driveway<br>Black Top Driveway | OtherRooms<br>Living Room | Basement<br>Full |
| Heating<br>Gas Natural<br>Electric<br>Baseboard   | Cooling<br>Other                                                                    | HotWater<br>Electric      | Water<br>Public  |
| Sewer<br>Public                                   |                                                                                     |                           |                  |