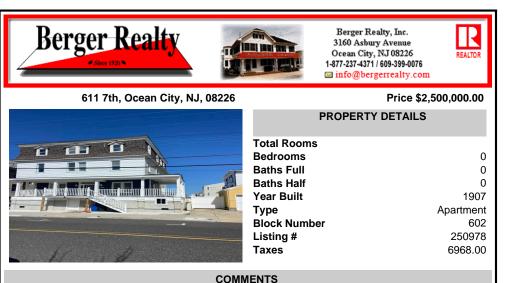

COMMENTS

Welcome to 611 East 7th Street in the historic heart of Ocean City, NJ! This property is not just a house—it's a grand adventure waiting to happen. This is the old Cresent Lodge featuring 6,440 square feet of space nestled on a 4,321 square foot lot, this home is bursting with potential and endless possibilities. Once a bustling rooming house, this property boasts a who...