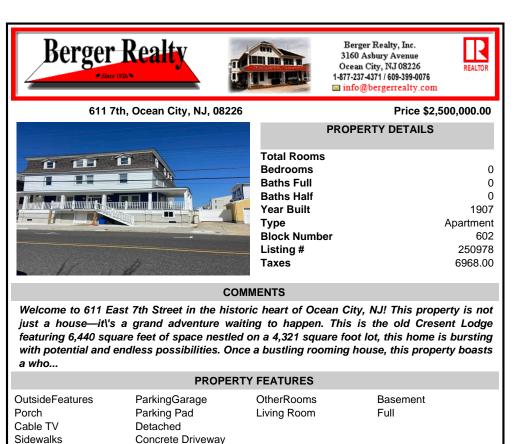

COMMENTS

Welcome to 611 East 7th Street in the historic heart of Ocean City, NJ! This property is not just a house—it's a grand adventure waiting to happen. This is the old Cresent Lodge featuring 6,440 square feet of space nestled on a 4,321 square foot lot, this home is bursting with potential and endless possibilities. Once a bustling rooming house, this property boasts a who...