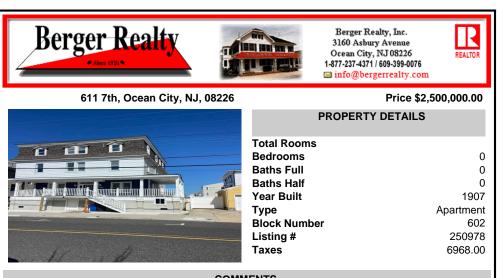

## 611 7th, Ocean City, NJ, 08226

## Price \$2,500,000.00

0

0

0

1907

602

250978

6968.00

Apartment

|     | PROPERTY DETAILS                                                                          |
|-----|-------------------------------------------------------------------------------------------|
|     | Total Rooms<br>Bedrooms<br>Baths Full<br>Baths Half<br>Year Built<br>Type<br>Block Number |
| N A | Listing #<br>Taxes                                                                        |