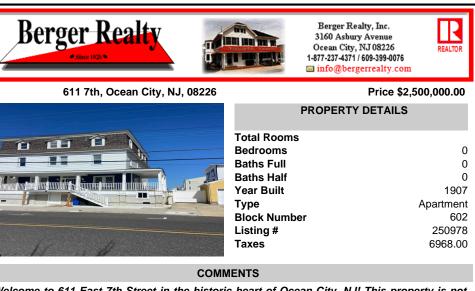

CONTACT

Scan to see Property page.

Welcome to 611 East 7th Street in the historic heart of Ocean City, NJ! This property is not just a house—it\'s a grand adventure waiting to happen. This is the old Cresent Lodge featuring 6,440 square feet of space nestled on a 4,321 square foot lot, this home is bursting with potential and endless possibilities. Once a bustling rooming house, this property boasts a who...