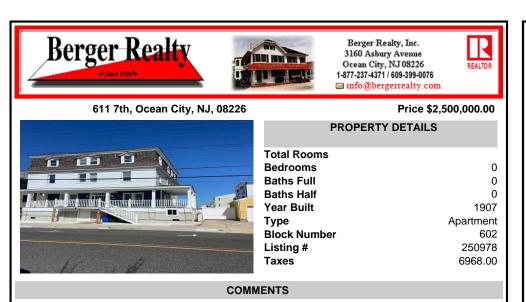

Welcome to 611 East 7th Street in the historic heart of Ocean City, NJ! This property is not just a house—it\'s a grand adventure waiting to happen. This is the old Cresent Lodge featuring 6,440 square feet of space nestled on a 4,321 square foot lot, this home is bursting with potential and endless possibilities. Once a bustling rooming house, this property boasts a who...