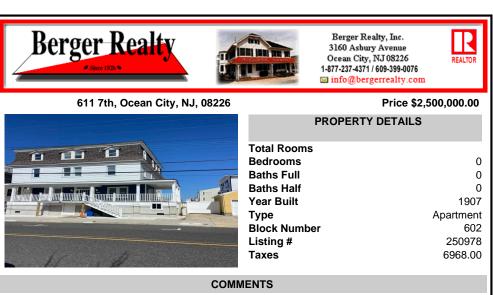

CONTACT

Scan to see Property page.

Welcome to 611 East 7th Street in the historic heart of Ocean City, NJ! This property is not just a house—it\'s a grand adventure waiting to happen. This is the old Cresent Lodge featuring 6,440 square feet of space nestled on a 4,321 square foot lot, this home is bursting with potential and endless possibilities. Once a bustling rooming house, this property boasts a who...