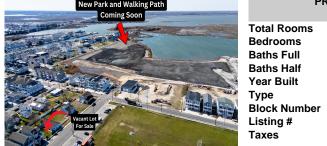

## COMMENTS

Don't miss this incredible opportunity to own a 30x100 vacant lot in Wildwood, complete with approved variances and final building plans set to be submitted within weeks—making it nearly shovel-ready. Plans feature a beautifully designed, upside-down style single-family home offering approximately 2,800 sq ft of living space, with 5 spacious bedrooms, 4.5 bathrooms, and...