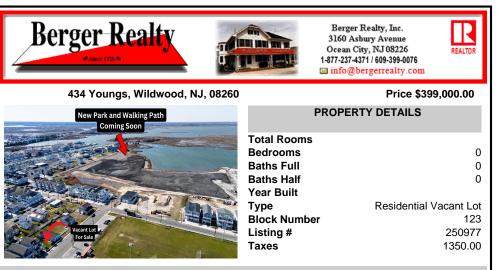

## COMMENTS

Don't miss this incredible opportunity to own a 30x100 vacant lot in Wildwood, complete with approved variances and final building plans set to be submitted within weeks—making it nearly shovel-ready. Plans feature a beautifully designed, upside-down style single-family home offering approximately 2,800 sq ft of living space, with 5 spacious bedrooms, 4.5 bathrooms, and...