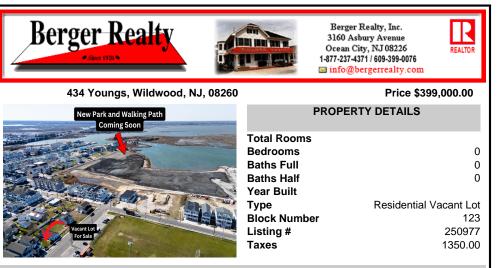

0

0

0

123

250977

1350.00

**PROPERTY DETAILS** 

| New Park and Walking Path<br>Coming Soon | Pi                                                                                                              |
|------------------------------------------|-----------------------------------------------------------------------------------------------------------------|
| Vacante de<br>Broker                     | Total Rooms<br>Bedrooms<br>Baths Full<br>Baths Half<br>Year Built<br>Type<br>Block Number<br>Listing #<br>Taxes |