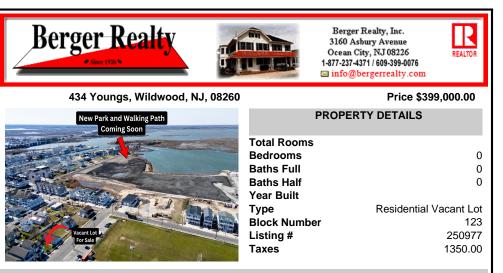

## 434 Youngs, Wildwood, NJ, 08260

# Price \$399,000.00

**Residential Vacant Lot** 

0

0

0

123

250977

1350.00

| New Park and Walking Path Coming Soon | PROPERTY DETAILS                                                                                                            |
|---------------------------------------|-----------------------------------------------------------------------------------------------------------------------------|
| Vacant LEA<br>To sale                 | Total Rooms<br>Bedrooms<br>Baths Full<br>Baths Half<br>Year Built<br>Type Residential<br>Block Number<br>Listing #<br>Taxes |