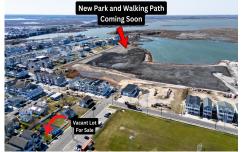

# **COMMENTS**

Taxes

Don't miss this incredible opportunity to own a 30x100 vacant lot in Wildwood, complete with approved variances and final building plans set to be submitted within weeks—making it nearly shovel-ready. Plans feature a beautifully designed, upside-down style single-family home offering approximately 2,800 sq ft of living space, with 5 spacious bedrooms, 4.5 bathrooms, and...

# **COMMENTS**

Don't miss this incredible opportunity to own a 30x100 vacant lot in Wildwood, complete with approved variances and final building plans set to be submitted within weeks—making it nearly shovel-ready. Plans feature a beautifully designed, upside-down style single-family home offering approximately 2,800 sq ft of living space, with 5 spacious bedrooms, 4.5 bathrooms, and...