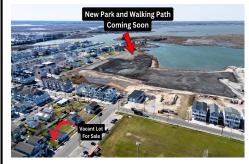

# **COMMENTS**

Taxes

Don't miss this incredible opportunity to own a 30x100 vacant lot in Wildwood, complete with approved variances and final building plans set to be submitted within weeks—making it nearly shovel-ready. Plans feature a beautifully designed, upside-down style single-family home offering approximately 2,800 sq ft of living space, with 5 spacious bedrooms, 4.5 bathrooms, and...

# **COMMENTS**

Don't miss this incredible opportunity to own a 30x100 vacant lot in Wildwood, complete with approved variances and final building plans set to be submitted within weeks—making it nearly shovel-ready. Plans feature a beautifully designed, upside-down style single-family home offering approximately 2,800 sq ft of living space, with 5 spacious bedrooms, 4.5 bathrooms, and...