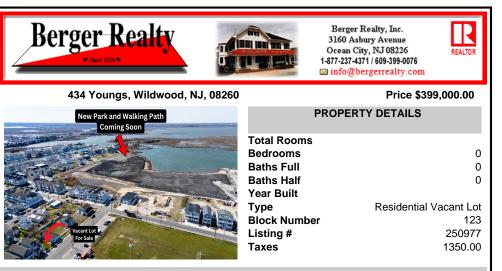

### COMMENTS

Don't miss this incredible opportunity to own a 30x100 vacant lot in Wildwood, complete with approved variances and final building plans set to be submitted within weeks—making it nearly shovel-ready. Plans feature a beautifully designed, upside-down style single-family home offering approximately 2,800 sq ft of living space, with 5 spacious bedrooms, 4.5 bathrooms, and...

## COMMENTS

Don't miss this incredible opportunity to own a 30x100 vacant lot in Wildwood, complete with approved variances and final building plans set to be submitted within weeks—making it nearly shovel-ready. Plans feature a beautifully designed, upside-down style single-family home offering approximately 2,800 sq ft of living space, with 5 spacious bedrooms, 4.5 bathrooms, and...