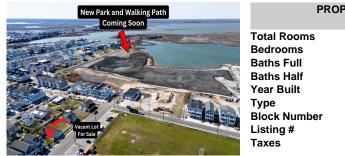

### COMMENTS

Don't miss this incredible opportunity to own a 30x100 vacant lot in Wildwood, complete with approved variances and final building plans set to be submitted within weeks—making it nearly shovel-ready. Plans feature a beautifully designed, upside-down style single-family home offering approximately 2,800 sq ft of living space, with 5 spacious bedrooms, 4.5 bathrooms, and...

## COMMENTS

Don't miss this incredible opportunity to own a 30x100 vacant lot in Wildwood, complete with approved variances and final building plans set to be submitted within weeks—making it nearly shovel-ready. Plans feature a beautifully designed, upside-down style single-family home offering approximately 2,800 sq ft of living space, with 5 spacious bedrooms, 4.5 bathrooms, and...