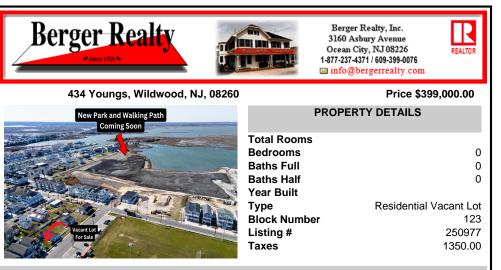

### COMMENTS

Don\'t miss this incredible opportunity to own a 30x100 vacant lot in Wildwood, complete with approved variances and final building plans set to be submitted within weeks-making it nearly shovel-ready. Plans feature a beautifully designed, upside-down style single-family home offering approximately 2,800 sq ft of living space, with 5 spacious bedrooms, 4.5 bathrooms. and ...

# New Park and Walking Path Coming Soor