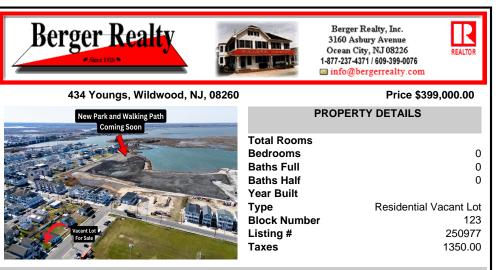

## COMMENTS

Don't miss this incredible opportunity to own a 30x100 vacant lot in Wildwood, complete with approved variances and final building plans set to be submitted within weeks—making it nearly shovel-ready. Plans feature a beautifully designed, upside-down style single-family home offering approximately 2,800 sq ft of living space, with 5 spacious bedrooms, 4.5 bathrooms, and...

#### CONTACT

Scan to see Property page.

**Residential Vacant Lot** 

0

0

0

123

250977

1350.00

Ask for Ken Sedberry Berger Realty Inc 3160 Asbury Avenue, Ocean City Call: 609-442-3850 Email to: kas@bergerrealty.com