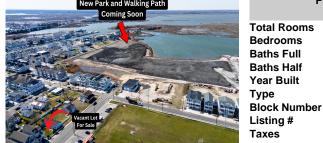

## COMMENTS

Don't miss this incredible opportunity to own a 30x100 vacant lot in Wildwood, complete with approved variances and final building plans set to be submitted within weeks—making it nearly shovel-ready. Plans feature a beautifully designed, upside-down style single-family home offering approximately 2,800 sq ft of living space, with 5 spacious bedrooms, 4.5 bathrooms, and...