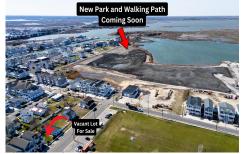

# **COMMENTS**

Don't miss this incredible opportunity to own a 30x100 vacant lot in Wildwood, complete with approved variances and final building plans set to be submitted within weeks—making it nearly shovel-ready. Plans feature a beautifully designed, upside-down style single-family home offering approximately 2,800 sq ft of living space, with 5 spacious bedrooms, 4.5 bathrooms, and...

### **PROPERTY FEATURES**