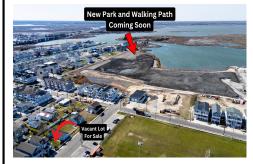

# **COMMENTS**

Taxes

Don't miss this incredible opportunity to own a 30x100 vacant lot in Wildwood, complete with approved variances and final building plans set to be submitted within weeks—making it nearly shovel-ready. Plans feature a beautifully designed, upside-down style single-family home offering approximately 2,800 sq ft of living space, with 5 spacious bedrooms, 4.5 bathrooms, and...

### PROPERTY FEATURES