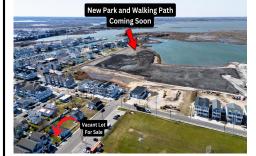

## **COMMENTS**

Don't miss this incredible opportunity to own a 30x100 vacant lot in Wildwood, complete with approved variances and final building plans set to be submitted within weeks—making it nearly shovel-ready. Plans feature a beautifully designed, upside-down style single-family home offering approximately 2,800 sq ft of living space, with 5 spacious bedrooms, 4.5 bathrooms, and...

## COMMENTS

Don't miss this incredible opportunity to own a 30x100 vacant lot in Wildwood, complete with approved variances and final building plans set to be submitted within weeks—making it nearly shovel-ready. Plans feature a beautifully designed, upside-down style single-family home offering approximately 2,800 sq ft of living space, with 5 spacious bedrooms, 4.5 bathrooms, and...