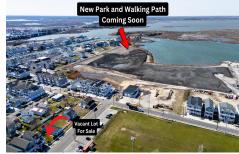

## **COMMENTS**

Don't miss this incredible opportunity to own a 30x100 vacant lot in Wildwood, complete with approved variances and final building plans set to be submitted within weeks—making it nearly shovel-ready. Plans feature a beautifully designed, upside-down style single-family home offering approximately 2,800 sq ft of living space, with 5 spacious bedrooms, 4.5 bathrooms, and...

## COMMENTS

Don't miss this incredible opportunity to own a 30x100 vacant lot in Wildwood, complete with approved variances and final building plans set to be submitted within weeks—making it nearly shovel-ready. Plans feature a beautifully designed, upside-down style single-family home offering approximately 2,800 sq ft of living space, with 5 spacious bedrooms, 4.5 bathrooms, and...