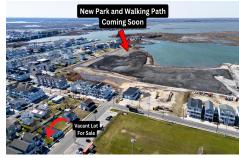

# **COMMENTS**

Don't miss this incredible opportunity to own a 30x100 vacant lot in Wildwood, complete with approved variances and final building plans set to be submitted within weeks-making it nearly shovel-ready. Plans feature a beautifully designed, upside-down style single-family home offering approximately 2,800 sq ft of living space, with 5 spacious bedrooms, 4.5 bathrooms, and...

# COMMENTS

Don\'t miss this incredible opportunity to own a 30x100 vacant lot in Wildwood, complete with approved variances and final building plans set to be submitted within weeks-making it nearly shovel-ready. Plans feature a beautifully designed, upside-down style single-family home offering approximately 2,800 sq ft of living space, with 5 spacious bedrooms, 4.5 bathrooms, and...