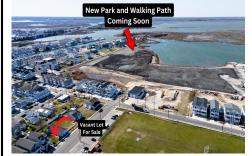

# **COMMENTS**

Don't miss this incredible opportunity to own a 30x100 vacant lot in Wildwood, complete with approved variances and final building plans set to be submitted within weeks-making it nearly shovel-ready. Plans feature a beautifully designed, upside-down style single-family home offering approximately 2,800 sq ft of living space, with 5 spacious bedrooms, 4.5 bathrooms, and...

# COMMENTS

Don\'t miss this incredible opportunity to own a 30x100 vacant lot in Wildwood, complete with approved variances and final building plans set to be submitted within weeks-making it nearly shovel-ready. Plans feature a beautifully designed, upside-down style single-family home offering approximately 2,800 sq ft of living space, with 5 spacious bedrooms, 4.5 bathrooms, and...