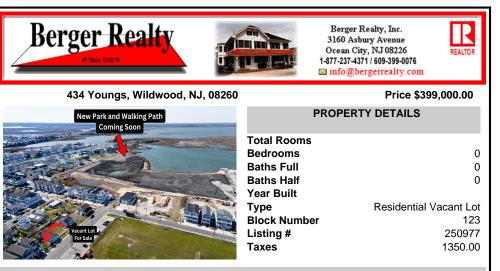

## COMMENTS

Don't miss this incredible opportunity to own a 30x100 vacant lot in Wildwood, complete with approved variances and final building plans set to be submitted within weeks—making it nearly shovel-ready. Plans feature a beautifully designed, upside-down style single-family home offering approximately 2,800 sq ft of living space, with 5 spacious bedrooms, 4.5 bathrooms, and...