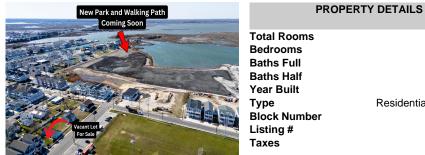

## COMMENTS

Don\'t miss this incredible opportunity to own a 30x100 vacant lot in Wildwood, complete with approved variances and final building plans set to be submitted within weeks-making it nearly shovel-ready. Plans feature a beautifully designed, upside-down style single-family home offering approximately 2,800 sq ft of living space, with 5 spacious bedrooms, 4.5 bathrooms. and ...

### COMMENTS

Don\'t miss this incredible opportunity to own a 30x100 vacant lot in Wildwood, complete with approved variances and final building plans set to be submitted within weeks-making it nearly shovel-ready. Plans feature a beautifully designed, upside-down style single-family home offering approximately 2,800 sq ft of living space, with 5 spacious bedrooms, 4.5 bathrooms. and ...