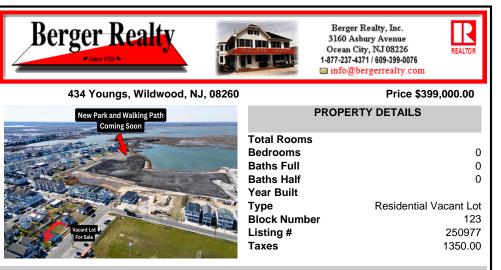

## COMMENTS

Don\'t miss this incredible opportunity to own a 30x100 vacant lot in Wildwood, complete with approved variances and final building plans set to be submitted within weeks-making it nearly shovel-ready. Plans feature a beautifully designed, upside-down style single-family home offering approximately 2,800 sq ft of living space, with 5 spacious bedrooms, 4.5 bathrooms. and ...

### COMMENTS

Don\'t miss this incredible opportunity to own a 30x100 vacant lot in Wildwood, complete with approved variances and final building plans set to be submitted within weeks-making it nearly shovel-ready. Plans feature a beautifully designed, upside-down style single-family home offering approximately 2,800 sq ft of living space, with 5 spacious bedrooms, 4.5 bathrooms. and ...