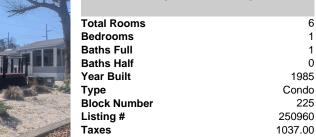

| Total Rooms  | 6       |
|--------------|---------|
| Bedrooms     | 1       |
| Baths Full   | 1       |
| Baths Half   | 0       |
| Year Built   | 1985    |
| Туре         | Condo   |
| Block Number | 225     |
| Listing #    | 250960  |
| Taxes        | 1037.00 |
|              |         |