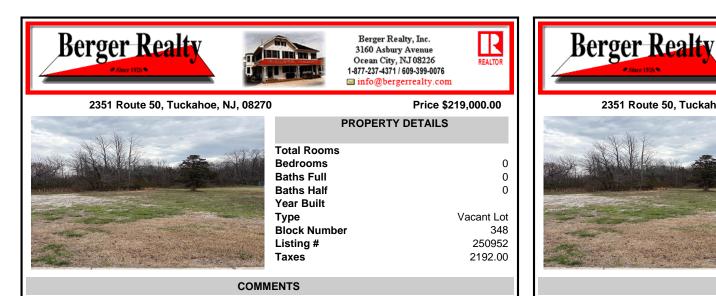

## 2351 Route 50, Tuckahoe, NJ, 08270

PROPERTY DETAILS

Price \$219,000.00

THIS VACANT LOT IS ZONED TUCKAHOE VILLAGE WHICH IS A COMMERCIAL AND MIXED USE DISTRICT. THE PRINCIPAL PERMITTED USES IN THIS ZONE INCLUDE A SINGLE FAMILY DETACHED DWELLING, BED AND BREAKFAST FACILITIES, MIXED USE BUILDING, RETAIL SALES OF GOODS AND SERVICES, RESTAURANTS, BARS AND TAVERNS, OFFICES, BANKS, MARINAS, DAYCARE CENTERS, RETAIL GARDEN CENTER, RECREATION, EXERCISE ....