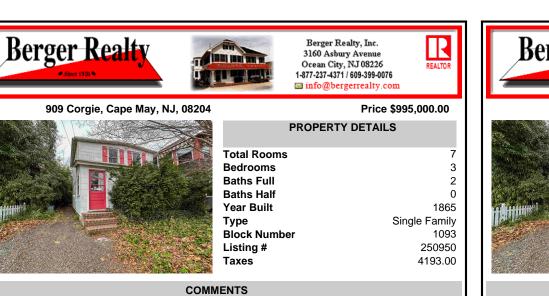

Own a piece of Cape May History! This contributing building features 3 bedrooms, 2 full baths and sits on an irregular size lot; 37x90 per tax records. Upon entry of the enclosed front porch, you will find an L-shaped floor plan. The living room area leads into the eat in dining and kitchen space. Off of the dining space a washer and dryer are tucked between a second side ...