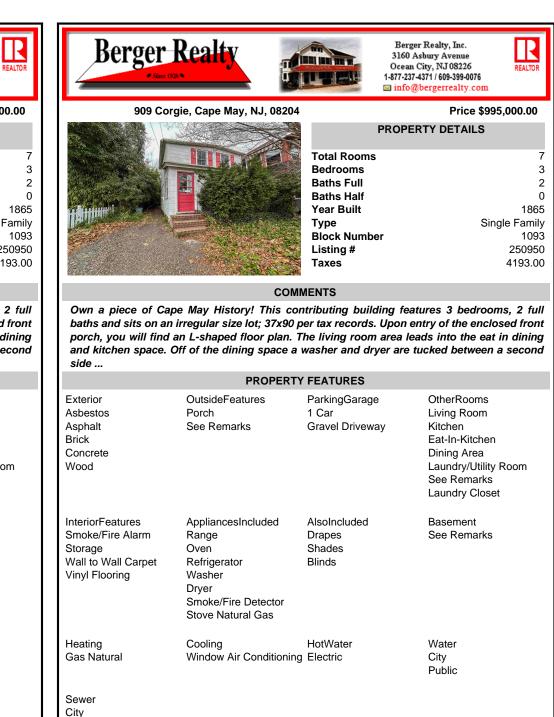

Own a piece of Cape May History! This contributing building features 3 bedrooms, 2 full baths and sits on an irregular size lot; 37x90 per tax records. Upon entry of the enclosed front porch, you will find an L-shaped floor plan. The living room area leads into the eat in dining and kitchen space. Off of the dining space a washer and dryer are tucked between a second side ...

|                                                                                          | PROPERTY                                                                                                           | FEATURES                                   |                                                                                                                                |
|------------------------------------------------------------------------------------------|--------------------------------------------------------------------------------------------------------------------|--------------------------------------------|--------------------------------------------------------------------------------------------------------------------------------|
| Exterior<br>Asbestos<br>Asphalt<br>Brick<br>Concrete<br>Wood                             | OutsideFeatures<br>Porch<br>See Remarks                                                                            | ParkingGarage<br>1 Car<br>Gravel Driveway  | OtherRooms<br>Living Room<br>Kitchen<br>Eat-In-Kitchen<br>Dining Area<br>Laundry/Utility Room<br>See Remarks<br>Laundry Closet |
| InteriorFeatures<br>Smoke/Fire Alarm<br>Storage<br>Wall to Wall Carpet<br>Vinyl Flooring | AppliancesIncluded<br>Range<br>Oven<br>Refrigerator<br>Washer<br>Dryer<br>Smoke/Fire Detector<br>Stove Natural Gas | AlsoIncluded<br>Drapes<br>Shades<br>Blinds | Basement<br>See Remarks                                                                                                        |
| Heating<br>Gas Natural                                                                   | Cooling<br>Window Air Conditioning                                                                                 | HotWater<br>Electric                       | Water<br>City<br>Public                                                                                                        |
| Sewer<br>City<br>Public                                                                  |                                                                                                                    |                                            |                                                                                                                                |
| CONTACT                                                                                  |                                                                                                                    |                                            |                                                                                                                                |
| Ask for Mary Kuchka<br>Berger Realty Inc                                                 |                                                                                                                    |                                            | Scan to see Property page.                                                                                                     |