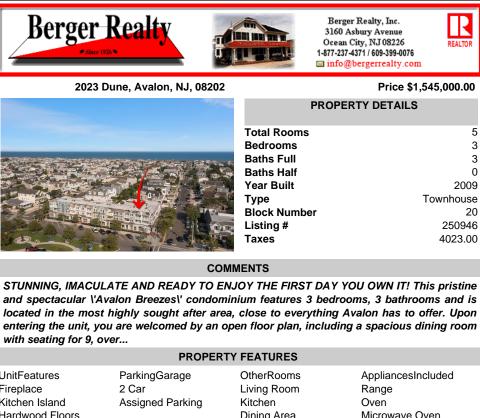

## COMMENTS

STUNNING, IMACULATE AND READY TO ENJOY THE FIRST DAY YOU OWN IT! This pristine and spectacular \'Avalon Breezes\' condominium features 3 bedrooms, 3 bathrooms and is located in the most highly sought after area, close to everything Avalon has to offer. Upon entering the unit, you are welcomed by an open floor plan, including a spacious dining room with seating for 9, over ...