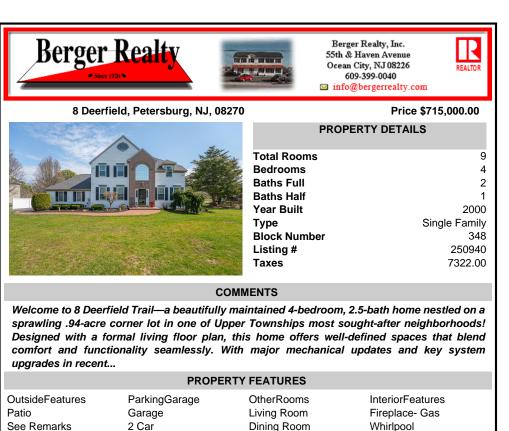

CONTACT

Welcome to 8 Deerfield Trail—a beautifully maintained 4-bedroom, 2.5-bath home nestled on a sprawling .94-acre corner lot in one of Upper Townships most sought-after neighborhoods! Designed with a formal living floor plan, this home offers well-defined spaces that blend comfort and functionality seamlessly. With major mechanical updates and key system