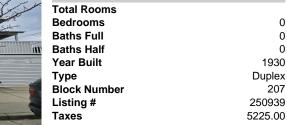

| Total Rooms  |         |
|--------------|---------|
| Bedrooms     | 0       |
| Baths Full   | 0       |
| Baths Half   | 0       |
| Year Built   | 1930    |
| Туре         | Duplex  |
| Block Number | 207     |
| Listing #    | 250939  |
| Taxes        | 5225.00 |
|              |         |