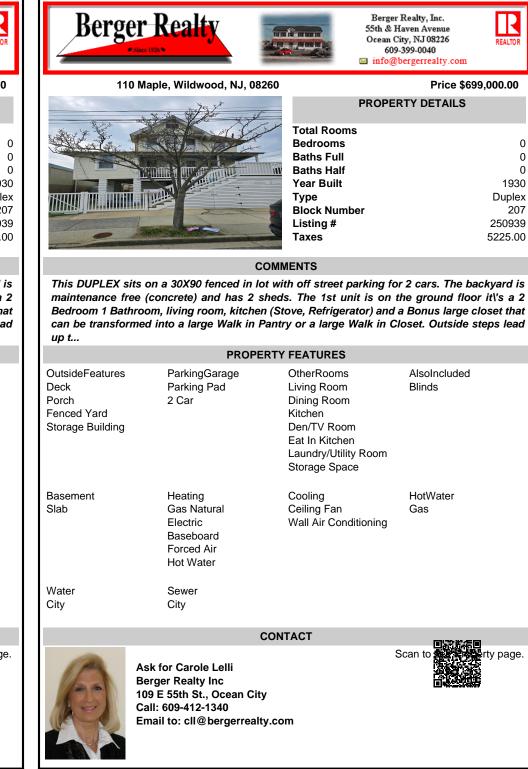

This DUPLEX sits on a 30X90 fenced in lot with off street parking for 2 cars. The backyard is maintenance free (concrete) and has 2 sheds. The 1st unit is on the ground floor it's a 2 Bedroom 1 Bathroom, living room, kitchen (Stove, Refrigerator) and a Bonus large closet that can be transformed into a large Walk in Pantry or a large Walk in Closet. Outside steps lead up t...