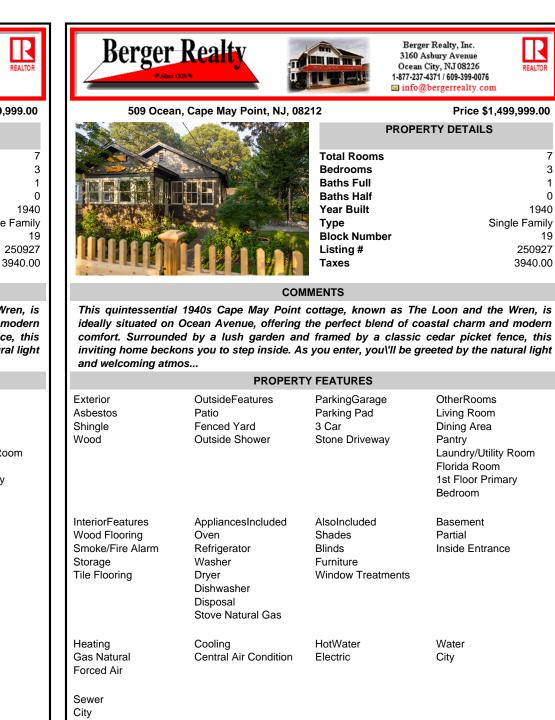

## COMMENTS

This quintessential 1940s Cape May Point cottage, known as The Loon and the Wren, is ideally situated on Ocean Avenue, offering the perfect blend of coastal charm and modern comfort. Surrounded by a lush garden and framed by a classic cedar picket fence, this inviting home beckons you to step inside. As you enter, you\'ll be greeted by the natural light and welcoming atmos...