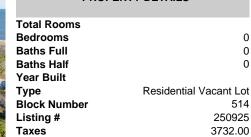

#### Price \$600,000.00

**Residential Vacant Lot** 

0

0

0

514

250925

3732.00

| PROPE                                                                                                           | RTY DETAILS                                                                                            |
|-----------------------------------------------------------------------------------------------------------------|--------------------------------------------------------------------------------------------------------|
| Total Rooms<br>Bedrooms<br>Baths Full<br>Baths Half<br>Year Built<br>Type<br>Block Number<br>Listing #<br>Taxes | Residential                                                                                            |
|                                                                                                                 | Total Rooms<br>Bedrooms<br>Baths Full<br>Baths Half<br>Year Built<br>Type<br>Block Number<br>Listing # |