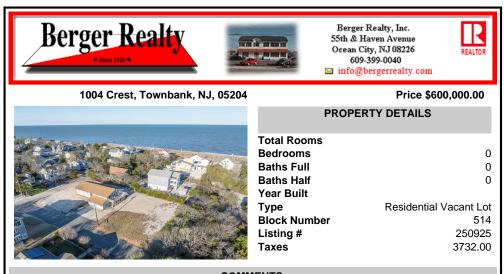

COMMENTS

This 80 x 100 lot is truly a rare find in the very popular Historic Townbank. Surveys dated 1992 and 1996 show that the lot does not include any wetlands or wetlands buffer zone. All and all necessary permits are the exclusive responsibility of the Buyer ....