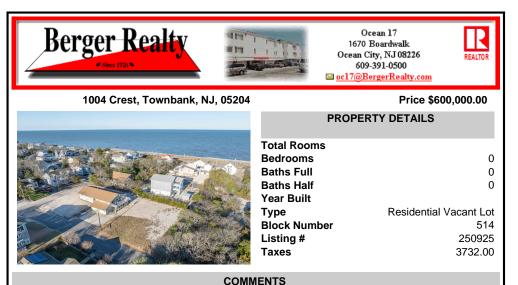

This 80 x 100 lot is truly a rare find in the very popular Historic Townbank. Surveys dated 1992 and 1996 show that the lot does not include any wetlands or wetlands buffer zone. All and all necessary permits are the exclusive responsibility of the Buyer ....