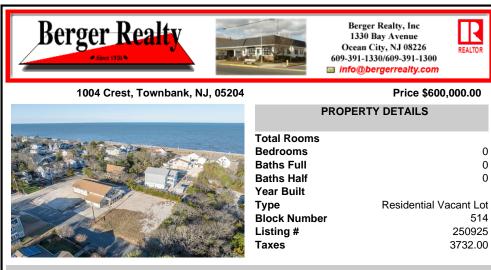

#### Price \$600,000.00

| PROPERTY DETAILS                                                                                                |                                                              |
|-----------------------------------------------------------------------------------------------------------------|--------------------------------------------------------------|
| Total Rooms<br>Bedrooms<br>Baths Full<br>Baths Half<br>Year Built<br>Type<br>Block Number<br>Listing #<br>Taxes | 0<br>0<br>Residential Vacant Lot<br>514<br>250925<br>3732.00 |

COMMENTS

This 80 x 100 lot is truly a rare find in the very popular Historic Townbank. Surveys dated 1992 and 1996 show that the lot does not include any wetlands or wetlands buffer zone. All and all necessary permits are the exclusive responsibility of the Buyer ....

### COMMENTS

This 80 x 100 lot is truly a rare find in the very popular Historic Townbank. Surveys dated 1992 and 1996 show that the lot does not include any wetlands or wetlands buffer zone. All and all necessary permits are the exclusive responsibility of the Buyer....