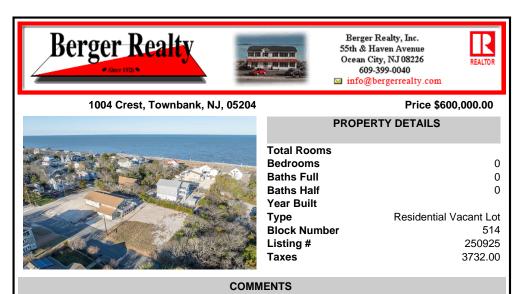

This 80 x 100 lot is truly a rare find in the very popular Historic Townbank. Surveys dated 1992 and 1996 show that the lot does not include any wetlands or wetlands buffer zone. All and all necessary permits are the exclusive responsibility of the Buyer ....